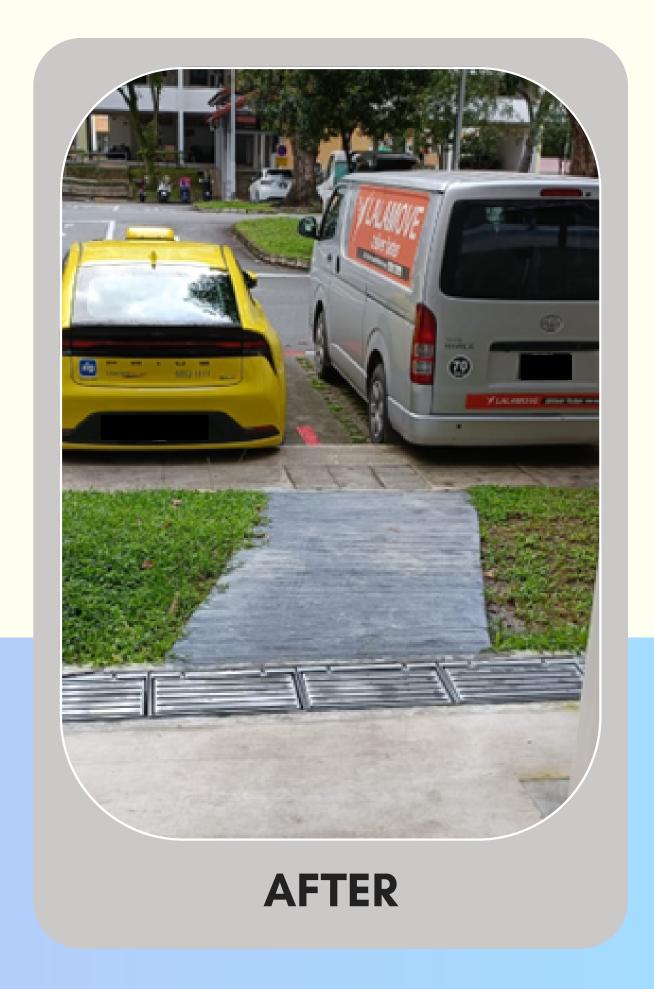

## NEW FOOTPATH FROM SHELTER TO CAR PARK AT BLK 533 ANG MO KIO AVE 5

A new footpath has been constructed to allow residents to safely and conveniently access the nearby car park.