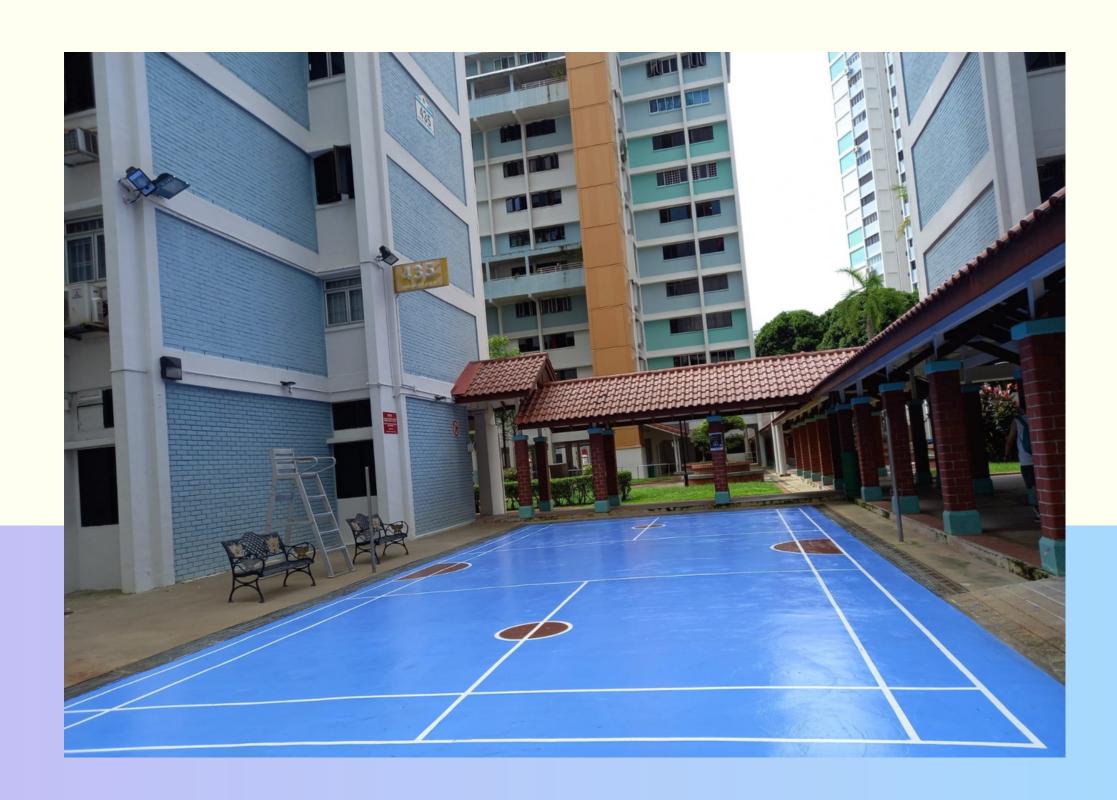

## NEWLY REPAINTED BADMINTON COURT AT BLK 435 ANG MO KIO AVE 10

The improvements to the badminton court offer a range of benefits to residents, encompassing safety, enjoyment, health and wellness. The repainting of the badminton court elevates the overall playing experience, while the levelled floor reduces the potential risks of slips and falls during gameplay.