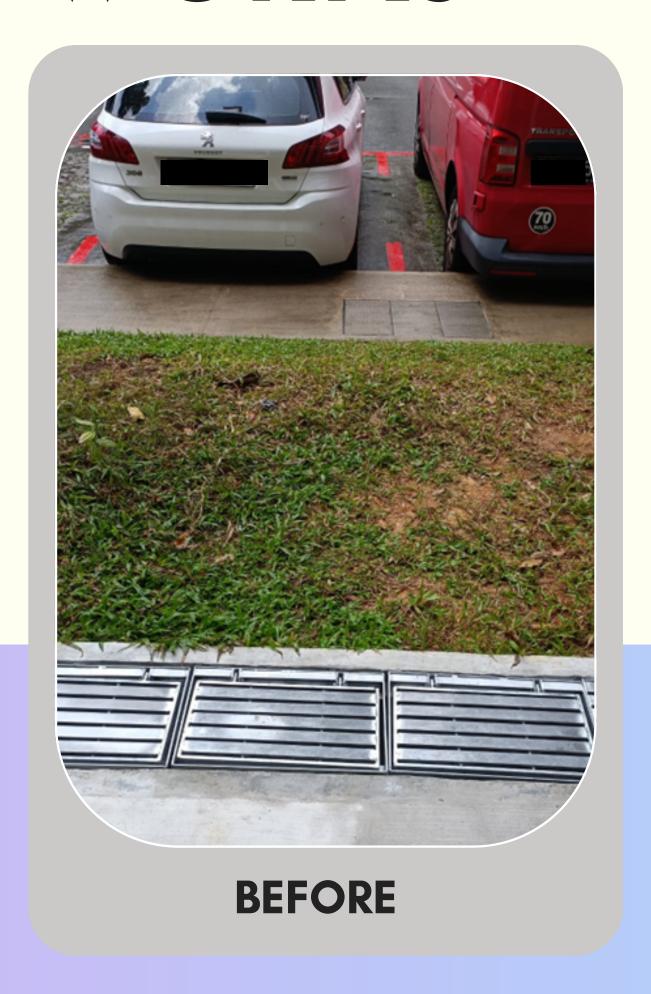

## NEW FOOTPATH FROM SHELTER TO CAR PARK AT BLK 533 ANG MO KIO AVE 5

A new footpath has been constructed to allow residents to safely and conveniently access the nearby car park.